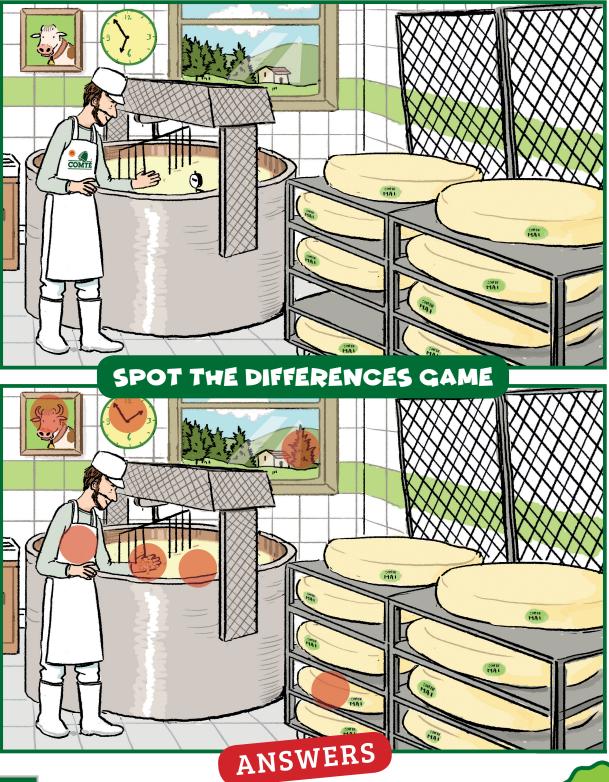

RULES OF THE GAME : Find the 7 differences between these 2 pictures in the Fruitière.

Have fun while learning all about Comté as a family!

COMTÉ WORD SEARCH PUZZLE

AEMNGFR Y Т FRUI Т I EREQO L U M D S Η J U Κ AHMV С С Ε W Y D Ι ΜZ ARK YHDC L Ι Α G 0 С 0 V Ρ E Ρ S G Ν U Ι Ν Α S F L 0 U R Х L J I 0 Α V Β D L Α Т Т Ζ Ε Ι R F Ι Η L W M U L Η U R Κ Ν J Ι U Β Ζ Β V 0 R Ε N Ν Ε Т J С Т S Ζ Α F Ι F Ν Y Ε Α Ν Α Β R Т 0 V U Α Ι R Ζ J M P D Β Κ J Т Ε R 0 Ι R L F ΤH 0 Α G V С D Β Т U 0 U Y Ι Β J L Ι Ε Т L 0 С U L Т U R Ε S Т Ζ Β Ε R Α U Ι F S V Α Ε U 0 ΗΥ V С L S Ρ R Т Ρ Α Ζ D Β D 0 F Ζ Ι Т Ε RHM Ρ Β 0 Т U G Ι Υ D W 0 Α 0 F J Т Β Т L Ε D Β R I Α Ν Т Β U U Ι WL S Μ 0 U L D Ι Ν G 0 Α R Ε Q Ν 0 Μ D H F S S Α Ε Ρ J Y U Т U Β Ρ Т Α Ε Ε Η Μ Ν С Ε Ε S Т B Ρ Т ΗU Ν G S Ε F R Ι Μ 0 D Ι L Y W F Ι D Ε Ν Т С L Ρ Ζ Ι Ν Ε Υ U F Α Α Η 0 L Ι R M Ι N G Α Ι Β Ν S Q .T Ι L Κ Ρ Т Х Ε Κ R Ε Α U Ν Х Α D U Y R Κ W V Ι W D B YF AFF I ED Α GTARL Ν Α G